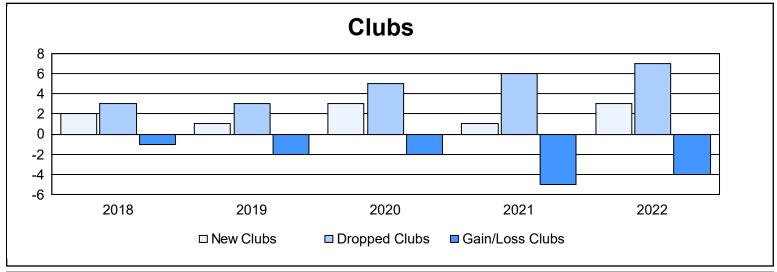

District 356 B As of June 2022 Cumulative

| Year      | New<br>Clubs | Dropped<br>Clubs | Gain/<br>Loss<br>Clubs | New<br>Members | Charter<br>Members | Reinstate<br>Members | Transfer<br>Members | Total<br>Member<br>Added | Total<br>Members<br>Dropped | Gain/<br>Loss<br>Members |
|-----------|--------------|------------------|------------------------|----------------|--------------------|----------------------|---------------------|--------------------------|-----------------------------|--------------------------|
| 2017-2018 | 2            | 3                | -1                     | 534            | 61                 | 21                   | 8                   | 624                      | 521                         | 103                      |
| 2018-2019 | 1            | 3                | -2                     | 397            | 55                 | 34                   | 11                  | 497                      | 846                         | -349                     |
| 2019-2020 | 3            | 5                | -2                     | 322            | 98                 | 25                   | 6                   | 451                      | 447                         | 4                        |
| 2020-2021 | 1            | 6                | -5                     | 238            | 22                 | 8                    | 4                   | 272                      | 544                         | -272                     |
| 2021-2022 | 3            | 7                | -4                     | 273            | 83                 | 9                    | 3                   | 368                      | 394                         | -26                      |
| Average   | 2            | 5                | -3                     | 353            | 64                 | 19                   | 6                   | 442                      | 550                         | -108                     |