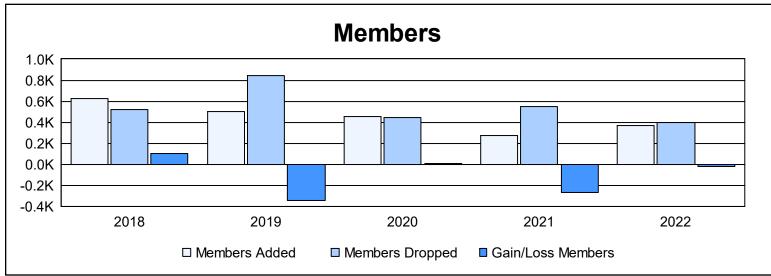

District 356 B As of June 2022 Cumulative

| Year      | New<br>Clubs | Dropped<br>Clubs | Gain/<br>Loss<br>Clubs | New<br>Members | Charter<br>Members | Reinstate<br>Members | Transfer<br>Members | Total<br>Member<br>Added | Total<br>Members<br>Dropped | Gain/<br>Loss<br>Members |
|-----------|--------------|------------------|------------------------|----------------|--------------------|----------------------|---------------------|--------------------------|-----------------------------|--------------------------|
| 2017-2018 | 2            | 3                | -1                     | 534            | 61                 | 21                   | 8                   | 624                      | 521                         | 103                      |
| 2018-2019 | 1            | 3                | -2                     | 397            | 55                 | 34                   | 11                  | 497                      | 846                         | -349                     |
| 2019-2020 | 3            | 5                | -2                     | 322            | 98                 | 25                   | 6                   | 451                      | 447                         | 4                        |
| 2020-2021 | 1            | 6                | -5                     | 238            | 22                 | 8                    | 4                   | 272                      | 544                         | -272                     |
| 2021-2022 | 3            | 7                | -4                     | 273            | 83                 | 9                    | 3                   | 368                      | 394                         | -26                      |
| Average   | 2            | 5                | -3                     | 353            | 64                 | 19                   | 6                   | 442                      | 550                         | -108                     |